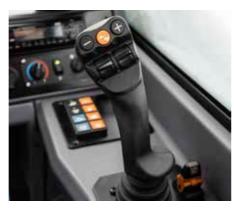

#### **CENTRAL CONTROL PANEL**

The carefully designed layout allows you to control functions with your left hand while keeping your right hand on the joystick.

#### **▶** ALL-IN-ONE JOYSTICK

The joystick's ergonomic handle has been re-designed based on operator feedback, ensuring that the most important controls are always at your fingertips.