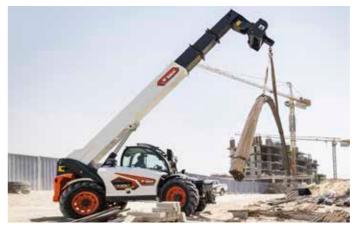

#### **▶ UNIQUE BOOM POSITIONING SYSTEM**

The boom's significant lateral movement allows for precise load placement at height, minimizing the need to reposition the machine. This patented Bobcat feature is standard on all SLP models.

## **PERFORMANCE**

▶ WORK WITHOUT STABILIZERS

Experience unmatched stability and balance with our telehandlers—no stabilizers required. Stay in control with Bobcat's Boom Positioning System, active on both tires and stabilizers.