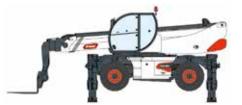

Lift Capacity: 3 t Lift Height: 6 or 7 m

**SUPERIOR PERFORMANCE** FOR DEMANDING JOB SITES

For the toughest jobs, our High Lift Height machines excel with exceptional reach and lifting capacities. While not compact, they are still highly maneuverable and deliver top-of-the-line performance essential for large projects.

Lift capacity: 4 to 4.1 t Lift height: 14 to 18 m