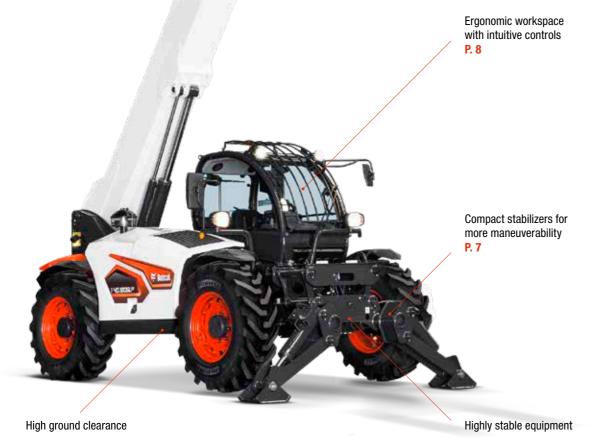

#### INSPIRING CONFIDENCE

Experience impressive stability complemented by a range of practical safety features for effortless use. P. 7

## **PERFORMANCE**

▶ WORK WITHOUT STABILIZERS

Experience unmatched stability and balance with our telehandlers—no stabilizers required. Stay in control with Bobcat's Boom Positioning System, active on both tires and stabilizers.

#### **SAFETY FIRST**

Thanks to the R-Series' re-designed low-profile engine hood and dashboard, you'll enjoy excellent, unobstructed visibility from the cab. Move around the job site confidently, stay safe, and avoid costly mistakes.