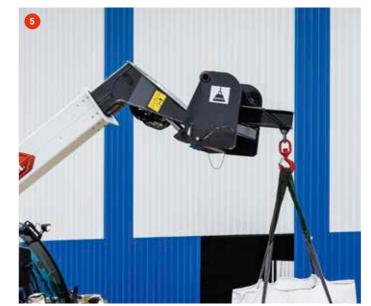

## THE MULTI-TOOL CARRIER

#### ▶ THE ABILITY TO DO MORE

Bobcat telehandlers are designed to excel in handling, lifting, and people elevation in a wide variety of applications. With Bobcat attachments, you can make the most of this versatility with optimal efficiency.