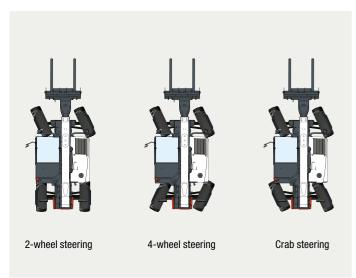

#### **▶ UNIQUE BOOM POSITIONING SYSTEM**

The boom's significant lateral movement allows for precise load placement at height, minimizing the need to reposition the machine. This patented Bobcat feature is standard on all SLP models.