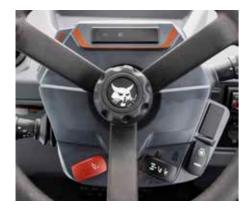

#### **▶** INTUITIVE OPERATION

Feel right at home with our intuitive automotive-inspired controls and layout. The left levers manage the horn and lights, while the right ones control the windshield wipers. Our responsive jog-wheel and backlit buttons are also easy to use right from the start.

#### **▶** ALL-IN-ONE JOYSTICK

The joystick's ergonomic handle has been re-designed based on operator feedback, ensuring that the most important controls are always at your fingertips.