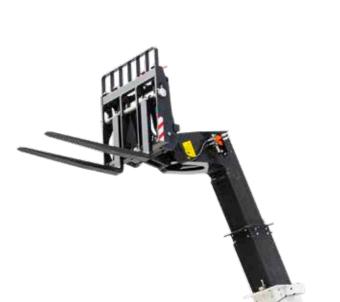

## THE MULTI-TOOL CARRIER

#### ▶ THE ABILITY TO DO MORE

Bobcat telehandlers are designed to excel in handling, lifting, and people elevation in a wide variety of applications. With Bobcat attachments, you can make the most of this versatility with optimal efficiency.