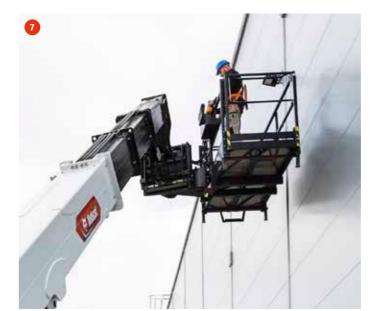

#### ▶ THE ABILITY TO DO MORE

Bobcat telehandlers are designed to excel in handling, lifting, and people elevation in a wide variety of applications. With Bobcat attachments, you can make the most of this versatility with optimal efficiency.