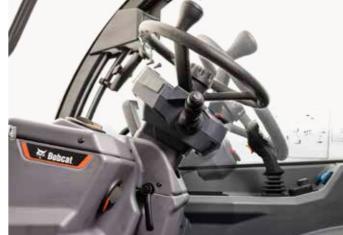

#### **▶** INTUITIVE OPERATION

Feel right at home with our intuitive automotive-inspired controls and layout. The left levers manage the horn and lights, while the right ones control the windshield wipers. Our responsive jog-wheel and backlit buttons are also easy to use right from the start.

#### **CENTRAL CONTROL PANEL**

The carefully designed layout allows you to control functions with your left hand while keeping your right hand on the joystick.

#### **▶ 5-INCH LCD DISPLAY**

The easy-to-read interactive screen displays vital information in real-time, while the optional rear-view camera feed automatically activates in reverse.

#### **▶** ALL-IN-ONE JOYSTICK

The joystick's ergonomic handle has been re-designed based on operator feedback, ensuring that the most important controls are always at your fingertips.