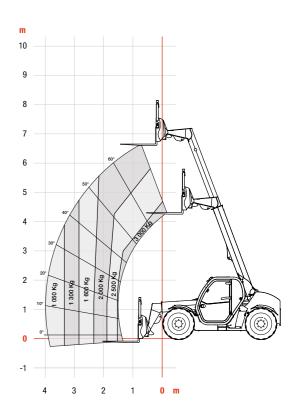

#### **ADVANCED MACHINES** FOR A RANGE OF JOBS

Our Middle Range machines offer a boost in performance and reach while remaining compact. This increased versatility enables the machines to handle a wide range of jobs and applications.

Lift capacity: 3.5 to 3.6 t Lift height: 7 to 12 m

Compac

Lift height (m)

**High Lift** Range

- Max lift height (m) 

R-Series Construction Telehandlers 13

**EQUIPMENT** B4502343-EN (11-24)