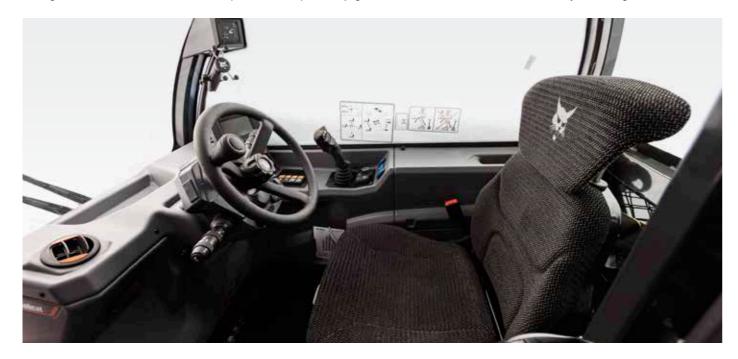

## **STEP INSIDE**

#### **▶** INTUITIVE OPERATION

Feel right at home with our intuitive automotive-inspired controls and layout. The left levers manage the horn and lights, while the right ones control the windshield wipers. Our responsive jog-wheel and backlit buttons are also easy to use right from the start.

#### **CENTRAL CONTROL PANEL**

The carefully designed layout allows you to control functions with your left hand while keeping your right hand on the joystick.

#### **▶ 5-INCH LCD DISPLAY**

The easy-to-read interactive screen displays vital information in real-time, while the optional rear-view camera feed automatically activates in reverse.

#### **▶** ALL-IN-ONE JOYSTICK

The joystick's ergonomic handle has been re-designed based on operator feedback, ensuring that the most important controls are always at your fingertips.