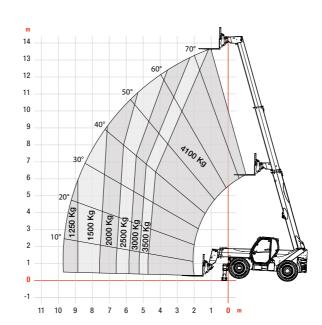

Lift Capacity: 3 t Lift Height: 6 or 7 m

**SUPERIOR PERFORMANCE** FOR DEMANDING JOB SITES

For the toughest jobs, our High Lift Height machines excel with exceptional reach and lifting capacities. While not compact, they are still highly maneuverable and deliver top-of-the-line performance essential for large projects.