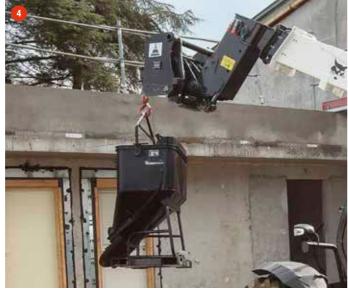

## THE MULTI-TOOL CARRIER

#### ▶ THE ABILITY TO DO MORE

Bobcat telehandlers are designed to excel in handling, lifting, and people elevation in a wide variety of applications. With Bobcat attachments, you can make the most of this versatility with optimal efficiency.