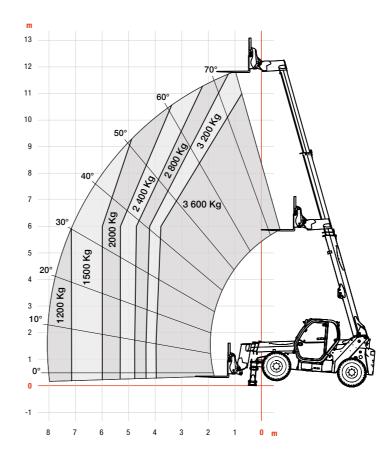

Lift Capacity: 3 t Lift Height: 6 or 7 m

**SUPERIOR PERFORMANCE** FOR DEMANDING JOB SITES

For the toughest jobs, our High Lift Height machines excel with exceptional reach and lifting capacities. While not compact, they are still highly maneuverable and deliver top-of-the-line performance essential for large projects.

Lift capacity: 3.5 to 3.6 t Lift height: 7 to 12 m

Compac

Lift height (m)

**High Lift** Range

- Max lift height (m) 

R-Series Construction Telehandlers 13

**EQUIPMENT** B4502343-EN (11-24)