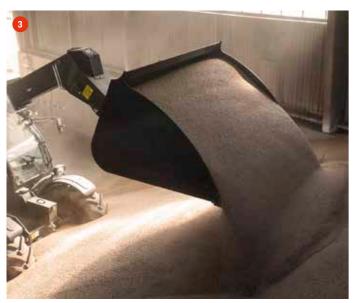

## THE MULTI-TOOL CARRIER

#### ▶ THE ABILITY TO DO MORE

Bobcat telehandlers are designed to excel in handling, lifting, and people elevation in a wide variety of applications. With Bobcat attachments, you can make the most of this versatility with optimal efficiency.