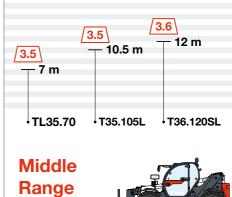

## **MIDDLE RANGE**

#### **ADVANCED MACHINES** FOR A RANGE OF JOBS

Our Middle Range machines offer a boost in performance and reach while remaining compact. This increased versatility enables the machines to handle a wide range of jobs and applications.

Lift capacity: 3.5 to 3.6 t Lift height: 7 to 12 m

Compac

Lift height (m)

**High Lift** Range

- Max lift height (m) 

R-Series Construction Telehandlers 13

**EQUIPMENT** B4502343-EN (11-24)