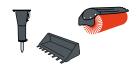

#### ▶ THE ABILITY TO DO MORE

Bobcat telehandlers are designed to excel in handling, lifting, and people elevation in a wide variety of applications. With Bobcat attachments, you can make the most of this versatility with optimal efficiency.

Actual attachment compatibility may vary based on different machine configurations. Contact your dealer for actual attachment compatibility.

• = available - = not available

BOBCAT OFFERS MORE ATTACHMENTS FOR YOUR NEEDS.
CHECK OUT 'BOBCAT ATTACHMENT CATALOG' FROM YOUR DEALER
OR DOWNLOAD THE 'ONE TOUGH WORLD' APP VIA QR CODE.