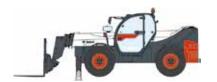

# **CHOOSE YOUR ANIMAL**

**COMPACT RANGE** 

Limited access is no longer a limitation. While big machines may pose challenges, our

Compact Range machines excel in constrained job sites thanks to their emphasis on maneuverability.

Lift Capacity: 3 t Lift Height: 6 or 7 m

**SUPERIOR PERFORMANCE** FOR DEMANDING JOB SITES

For the toughest jobs, our High Lift Height machines excel with exceptional reach and lifting capacities. While not compact, they are still highly maneuverable and deliver top-of-the-line performance essential for large projects.