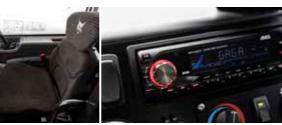

#### **▶** INTUITIVE OPERATION

Feel right at home with our intuitive automotive-inspired controls and layout. The left levers manage the horn and lights, while the right ones control the windshield wipers. Our responsive jog-wheel and backlit buttons are also easy to use right from the start.

#### **CENTRAL CONTROL PANEL**

The carefully designed layout allows you to control functions with your left hand while keeping your right hand on the joystick.

#### **▶ 5-INCH LCD DISPLAY**

The easy-to-read interactive screen displays vital information in real-time, while the optional rear-view camera feed automatically activates in reverse.

#### **▶** ALL-IN-ONE JOYSTICK

The joystick's ergonomic handle has been re-designed based on operator feedback, ensuring that the most important controls are always at your fingertips.