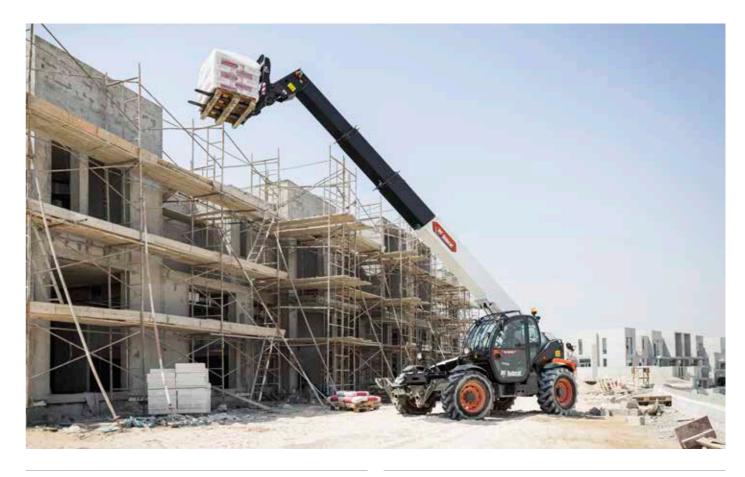

#### **▶** REACH HIGH AND FAR

We've designed our machines with a low center of gravity, long wheelbase, heavy counterweight, and optimum weight distribution—enabling you to reach high and far while handling heavy loads in any position.

Lift Capacity: 3 t Lift Height: 6 or 7 m

**SUPERIOR PERFORMANCE** FOR DEMANDING JOB SITES

For the toughest jobs, our High Lift Height machines excel with exceptional reach and lifting capacities. While not compact, they are still highly maneuverable and deliver top-of-the-line performance essential for large projects.

Lift capacity: 4 to 4.1 t Lift height: 14 to 18 m