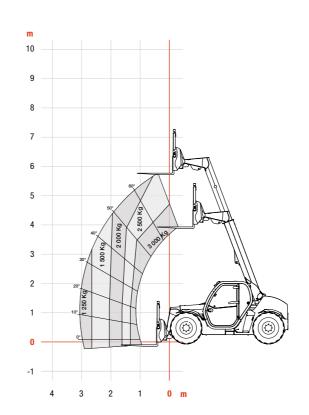

Lift Capacity: 3 t Lift Height: 6 or 7 m

**SUPERIOR PERFORMANCE** FOR DEMANDING JOB SITES

For the toughest jobs, our High Lift Height machines excel with exceptional reach and lifting capacities. While not compact, they are still highly maneuverable and deliver top-of-the-line performance essential for large projects.

Lift capacity: 4 to 4.1 t Lift height: 14 to 18 m