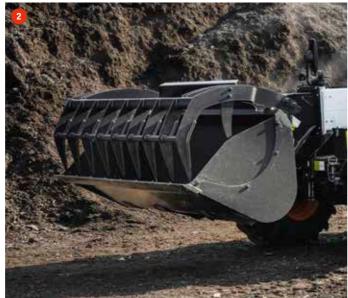

## THE MULTI-TOOL CARRIER

#### ▶ THE ABILITY TO DO MORE

Bobcat telehandlers are designed to excel in handling, lifting, and people elevation in a wide variety of applications. With Bobcat attachments, you can make the most of this versatility with optimal efficiency.