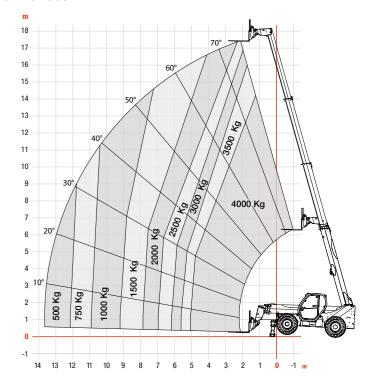

Lift Capacity: 3 t Lift Height: 6 or 7 m

**SUPERIOR PERFORMANCE** FOR DEMANDING JOB SITES

For the toughest jobs, our High Lift Height machines excel with exceptional reach and lifting capacities. While not compact, they are still highly maneuverable and deliver top-of-the-line performance essential for large projects.

Lift capacity: 4 to 4.1 t Lift height: 14 to 18 m

Lift capacity: 3.5 to 3.6 t Lift height: 7 to 12 m

Compac

Lift height (m)

**High Lift** Range

- Max lift height (m) 

R-Series Construction Telehandlers 13

**EQUIPMENT** B4502343-EN (11-24)