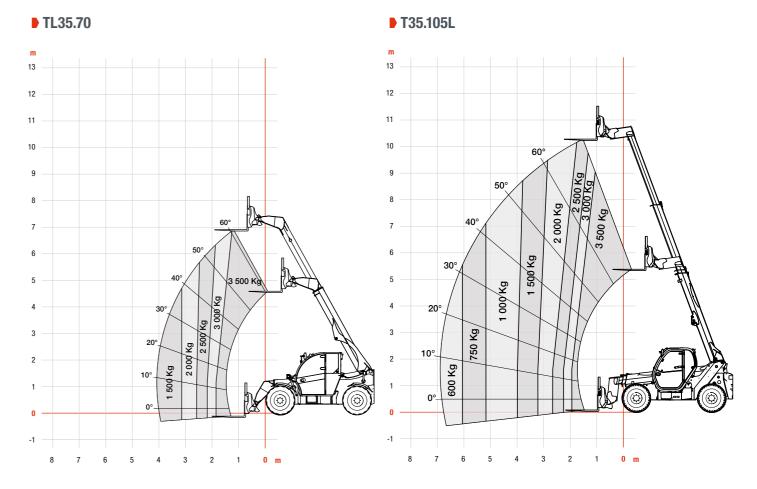

Lift Capacity: 3 t Lift Height: 6 or 7 m

**SUPERIOR PERFORMANCE** FOR DEMANDING JOB SITES

For the toughest jobs, our High Lift Height machines excel with exceptional reach and lifting capacities. While not compact, they are still highly maneuverable and deliver top-of-the-line performance essential for large projects.

Lift capacity: 3.5 to 3.6 t Lift height: 7 to 12 m

Compac

Lift height (m)

**High Lift** Range

- Max lift height (m) 

R-Series Construction Telehandlers 13

**EQUIPMENT** B4502343-EN (11-24)