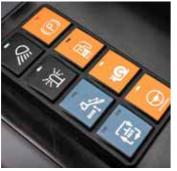

#### **▶** INTUITIVE OPERATION

Feel right at home with our intuitive automotive-inspired controls and layout. The left levers manage the horn and lights, while the right ones control the windshield wipers. Our responsive jog-wheel and backlit buttons are also easy to use right from the start.

#### **CENTRAL CONTROL PANEL**

The carefully designed layout allows you to control functions with your left hand while keeping your right hand on the joystick.