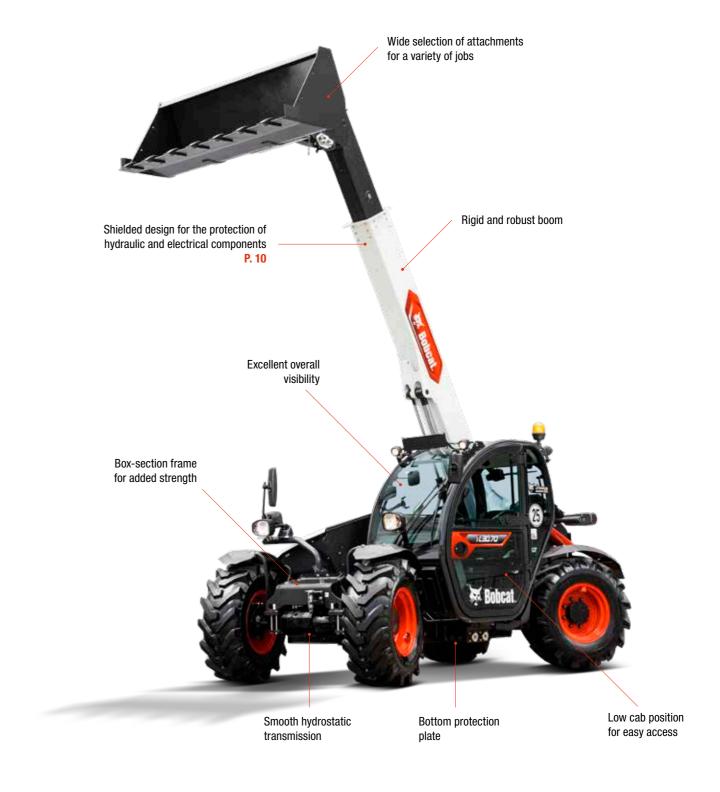

# WHERE PRECISION MEETS TOUGHNESS

#### **DESIGNED TO DO MORE**

Bobcat's R-Series telehandlers offer a balanced combination of dependable, robust machinery for maximum uptime, precise control, unrivaled comfort, and smooth operation for tackling any job.

#### **▶** MAXIMUM UPTIME

All Bobcat telehandlers come with protective shielding for vital components, ensuring durability. Plus, their robust booms and frames make them extra tough for any job.

#### **SHIELDED DESIGN**

All vital components of your machine are housed within the robust boom and frame – a sturdy box section ensures protection for the cylinders, hydraulic systems, and electrical harness, at all times.

#### **SAFETY FIRST**

Thanks to the R-Series' re-designed low-profile engine hood and dashboard, you'll enjoy excellent, unobstructed visibility from the cab. Move around the job site confidently, stay safe, and avoid costly mistakes.