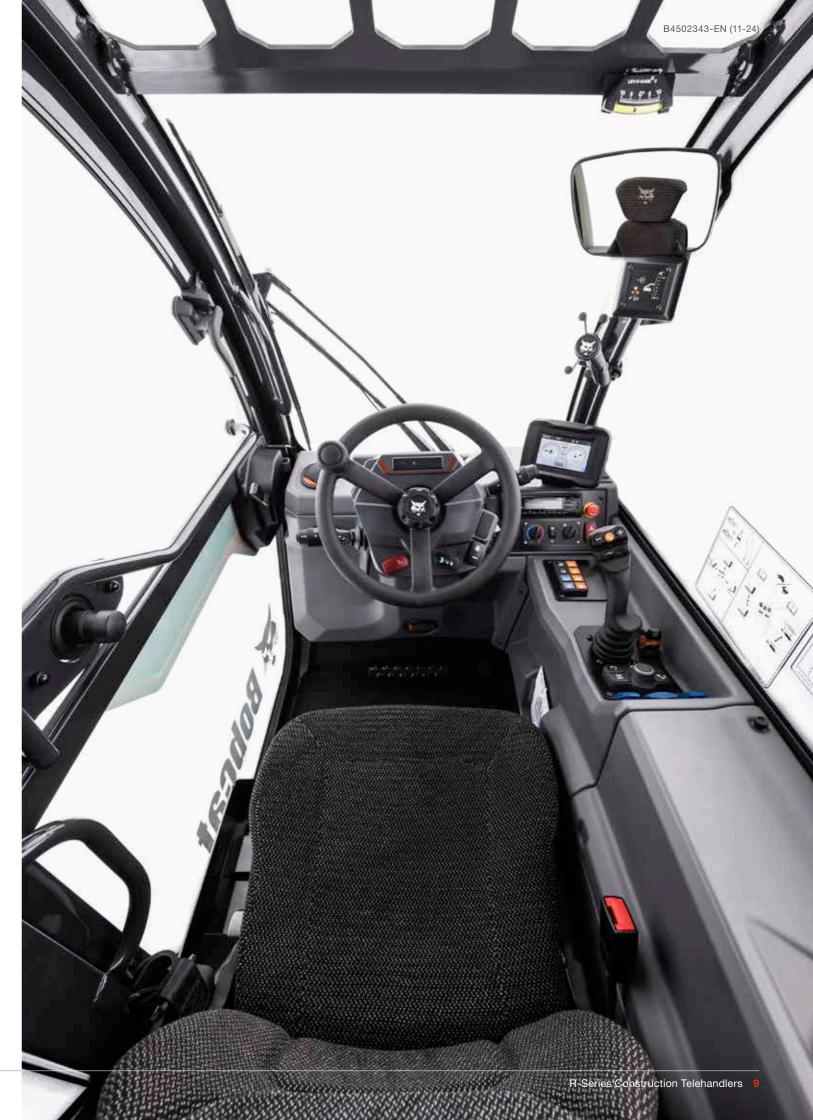

## **STEP INSIDE**

#### **▶** INTUITIVE OPERATION

Feel right at home with our intuitive automotive-inspired controls and layout. The left levers manage the horn and lights, while the right ones control the windshield wipers. Our responsive jog-wheel and backlit buttons are also easy to use right from the start.

#### **CENTRAL CONTROL PANEL**

The carefully designed layout allows you to control functions with your left hand while keeping your right hand on the joystick.

#### **▶ 5-INCH LCD DISPLAY**

The easy-to-read interactive screen displays vital information in real-time, while the optional rear-view camera feed automatically activates in reverse.

#### **▶** ALL-IN-ONE JOYSTICK

The joystick's ergonomic handle has been re-designed based on operator feedback, ensuring that the most important controls are always at your fingertips.