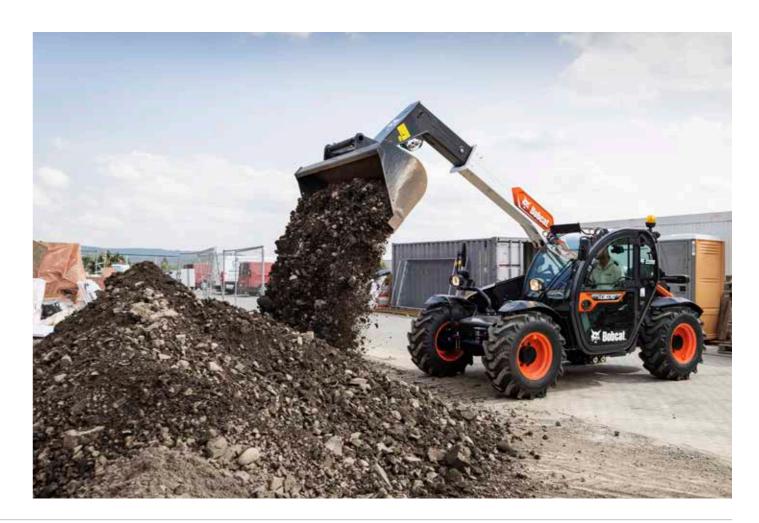

#### **DESIGNED TO DO MORE**

Bobcat's R-Series telehandlers offer a balanced combination of dependable, robust machinery for maximum uptime, precise control, unrivaled comfort, and smooth operation for tackling any job.

#### **▶** MAXIMUM UPTIME

All Bobcat telehandlers come with protective shielding for vital components, ensuring durability. Plus, their robust booms and frames make them extra tough for any job.